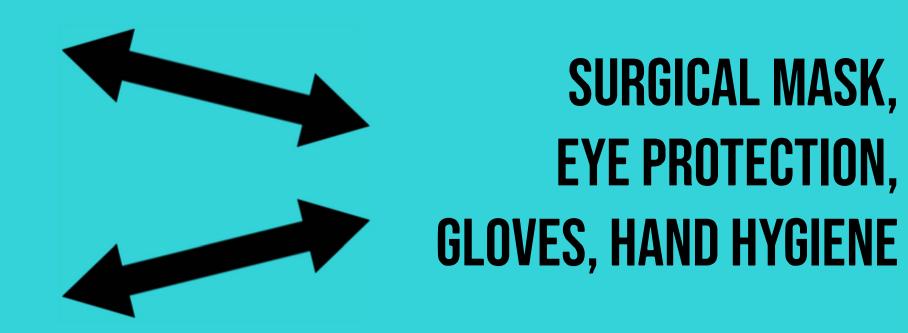

#### SCREENER LESS THAN 6 FEET FROM Staff or visitor

SURGICAL MASK, EYE PROTECTION, HAND HYGIENE

## PERSON LESS THAN 6 FEET FROM QUARANTINED INDIVIDUAL

SURGICAL MASK, EYE PROTECTION, HAND HYGIENE (GLOVES IF CONTACT)