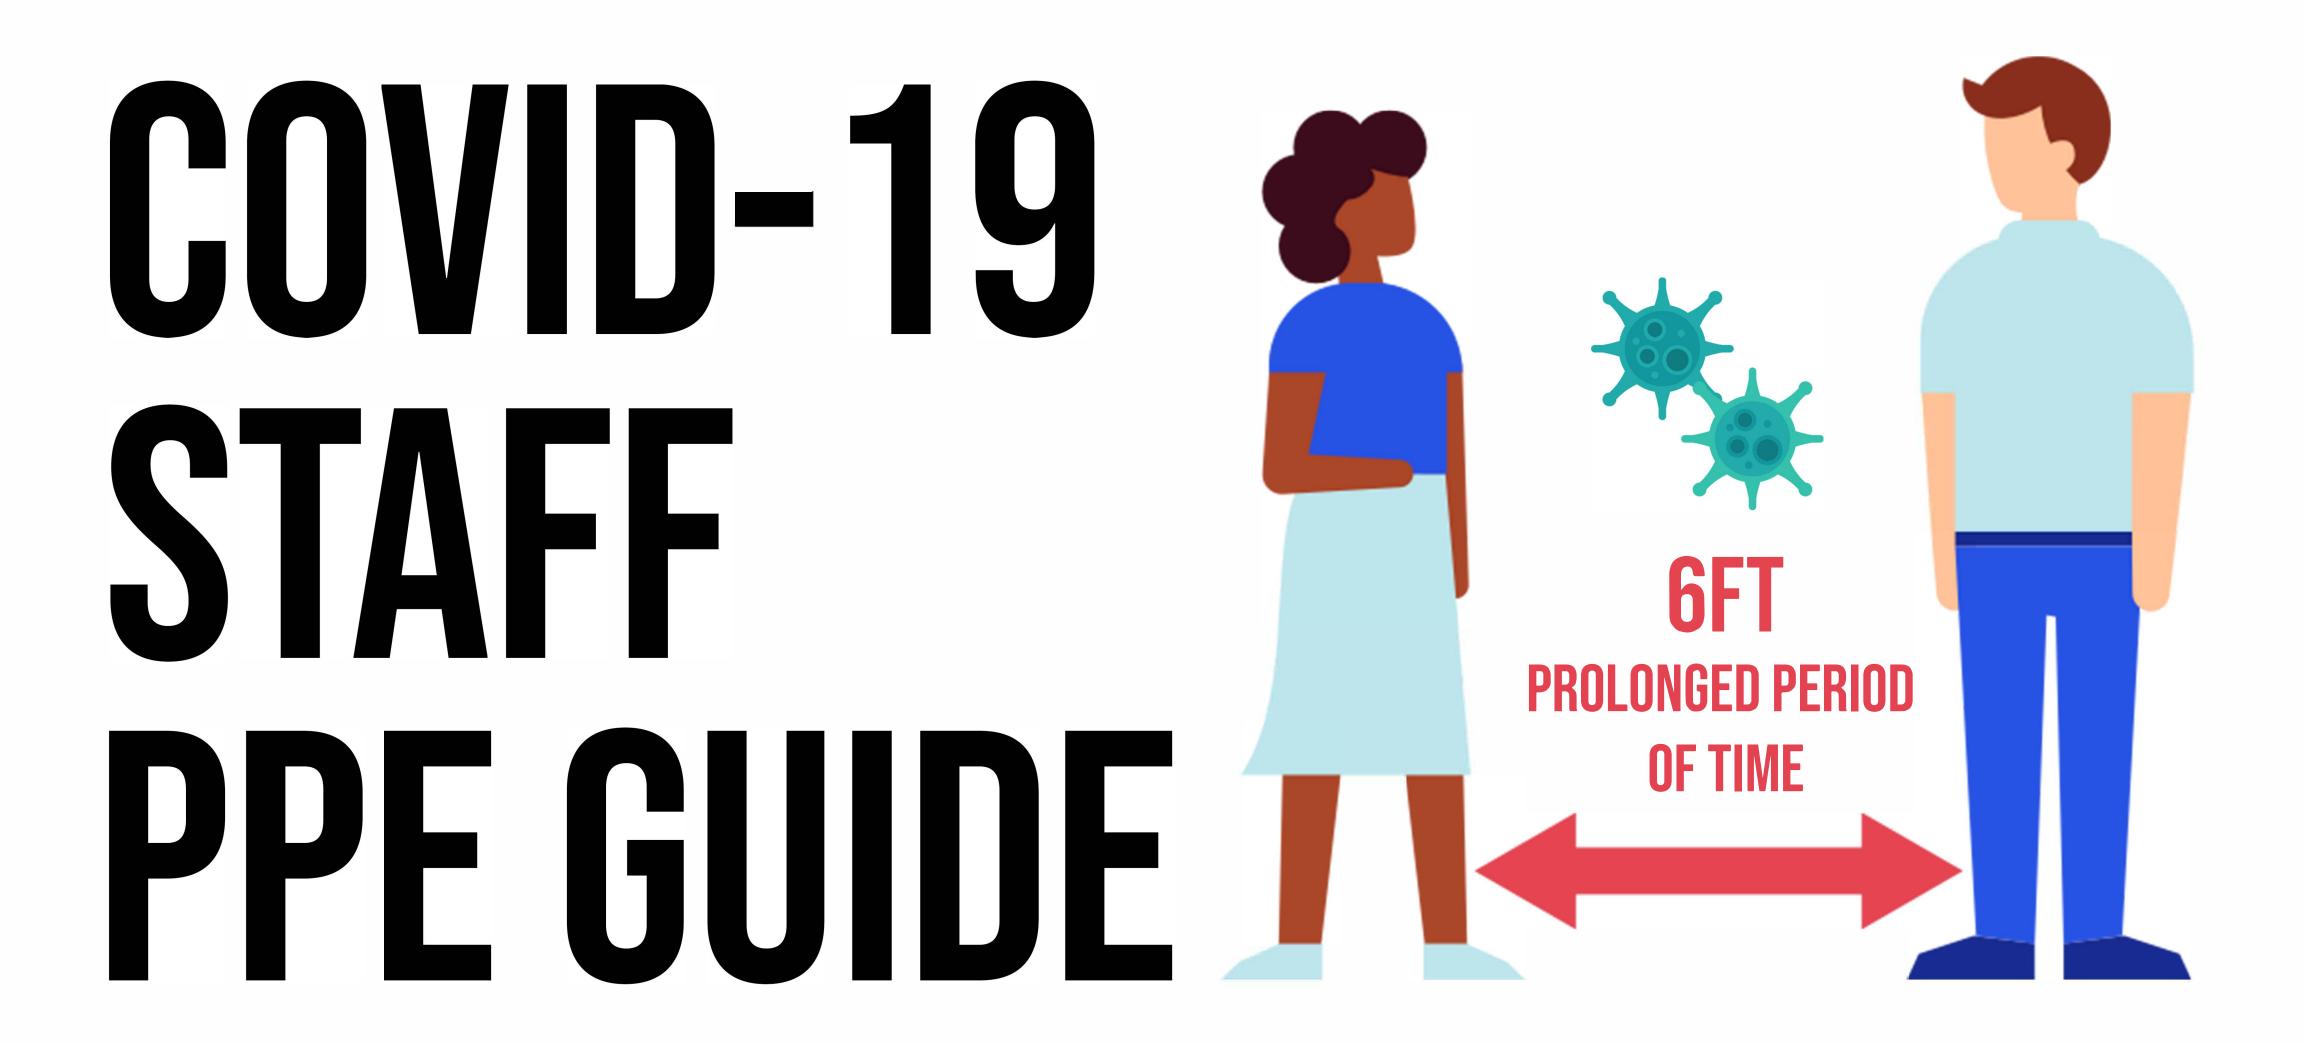

#### SCREENER LESS THAN 6 FEET FROM Staff or visitor

SURGICAL MASK, EYE PROTECTION, HAND HYGIENE

## PERSON LESS THAN 6 FEET FROM QUARANTINED INDIVIDUAL

SURGICAL MASK, EYE PROTECTION, HAND HYGIENE (GLOVES IF CONTACT)

#### PERSON LESS THAN 6 FEET FROM Suspect individual

PERSON LESS THAN 6 FEET FROM Confirmed Covid-19 case