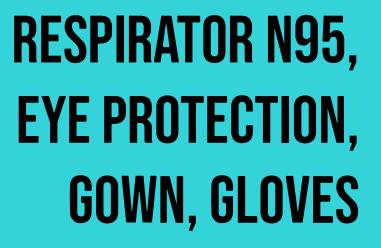

# PERSON LESS THAN 6 FEET FROM CONFIRMED COVID-19 CASE & AEROSOL PRODUCING PROCEDURE (COVID-19 TESTING, CPR ETC.) OR HIGH CONTACT PATIENT CARE (BATHING, ETC.)

## RESPIRATOR N95, EYE PROTECTION, GOWN, GLOVES